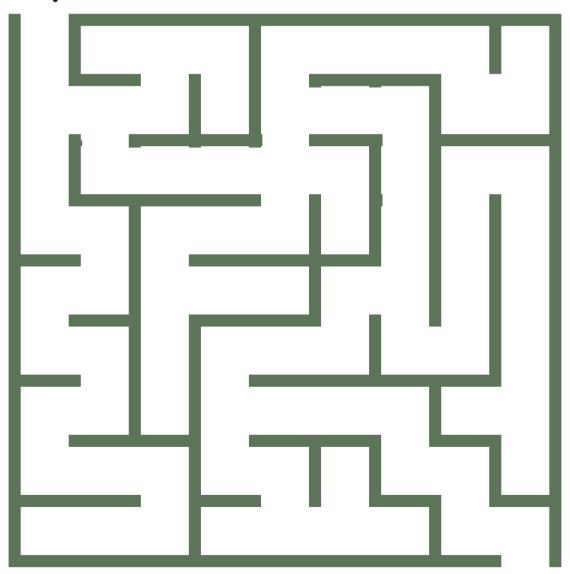

# Fly Away Home!

Help the ladybug get back home by getting through the maze.

| Name: |  |
|-------|--|
|       |  |

| Date: |  |
|-------|--|
|       |  |