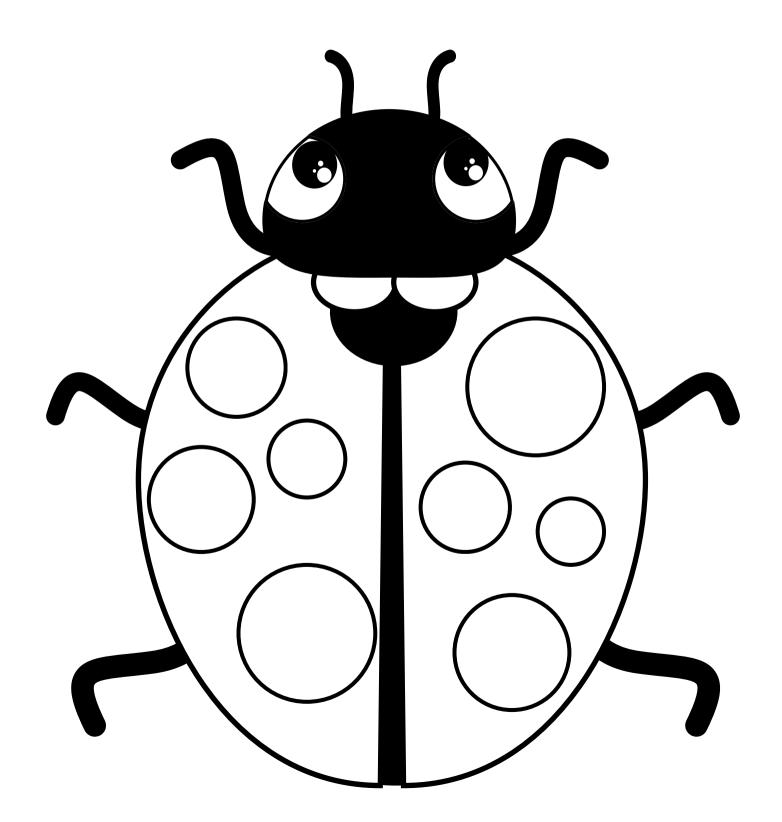

### Seeing Spots

Color the ladybug red and the spots black.

| Name:     |  |
|-----------|--|
| • • • • • |  |

Date:\_\_\_\_\_