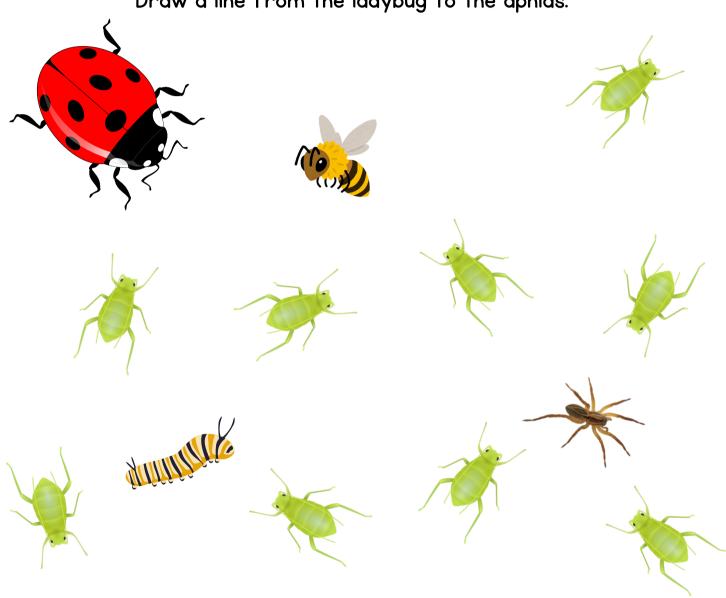

#### Aphid Munch

Help the ladybug catch those pesky aphids! Avoid the other insects.

Draw a line from the ladybug to the aphids.

How many aphids did you catch? Write the number in the box.

Name:

Date: